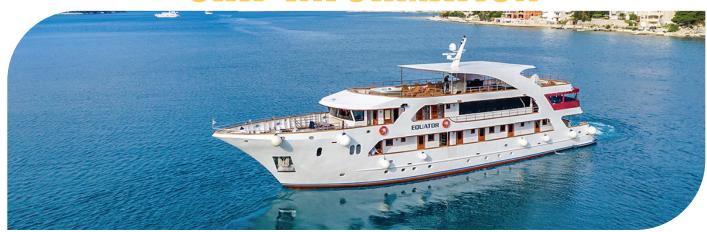

MY 'Equator' (Exclusive charter to Pukekohe Travel)
With its perfect size, manoeuvring ability and maximum 36 passengers in 15 elegant cabins, the newly-renovated, yacht-like Equator will satisfy your expectations for a comfortable cruise along the Adriatic Coast. The cruise is comfortable, relaxing and far from the crowd cruise on a unique and popular itinerary. The itinerary is planned to give you the Dalmatian coast experience in a life-enriching way.

| FEATURES                    | M/S EQUATOR                                |
|-----------------------------|--------------------------------------------|
| Years of construction: 2017 | Supreme category                           |
| Length: 39.6 m / 129.9 feet | Jacuzzi & Sun deck with sunbeds            |
| Width: 8 m / 26.2 feet      | Salon/Restaurant & Bar                     |
| Speed: 12 NM                | Cabins with private bathroom, A/C & LCD TV |
| Cabins: 18                  | Free Wi-fi on board                        |
| Capacity: 36 passengers     | Voltage: 220v                              |