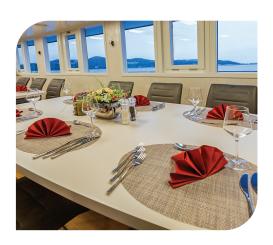

| FEATURES                    | M/S EQUATOR                                |
|-----------------------------|--------------------------------------------|
| Years of construction: 2017 | Supreme category                           |
| Length: 39.6 m / 129.9 feet | Jacuzzi & Sun deck with sunbeds            |
| Width: 8 m / 26.2 feet      | Salon/Restaurant & Bar                     |
| Speed: 12 NM                | Cabins with private bathroom, A/C & LCD TV |
| Cabins: 18                  | Free Wi-fi on board                        |
| Capacity: 36 passengers     | Voltage: 220v                              |