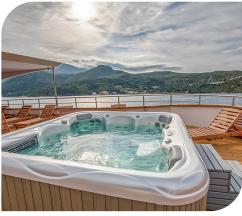

| FEATURES                    | M/S EQUATOR                                |
|-----------------------------|--------------------------------------------|
| Years of construction: 2017 | Supreme category                           |
| Length: 39.6 m / 129.9 feet | Jacuzzi & Sun deck with sunbeds            |
| Width: 8 m / 26.2 feet      | Salon/Restaurant & Bar                     |
| Speed: 12 NM                | Cabins with private bathroom, A/C & LCD TV |
| Cabins: 18                  | Free Wi-fi on board                        |
| Capacity: 36 passengers     | Voltage: 220v                              |