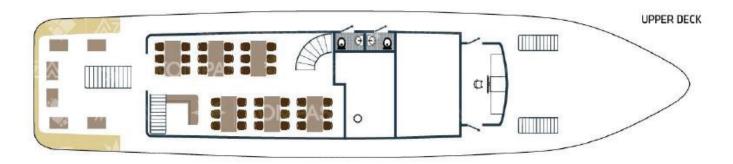

| FEATURES                    | M/S EQUATOR                                |
|-----------------------------|--------------------------------------------|
| Years of construction: 2017 | Supreme category                           |
| Length: 39.6 m / 129.9 feet | Jacuzzi & Sun deck with sunbeds            |
| Width: 8 m / 26.2 feet      | Salon/Restaurant & Bar                     |
| Speed: 12 NM                | Cabins with private bathroom, A/C & LCD TV |
| Cabins: 18                  | Free Wi-fi on board                        |
| Capacity: 36 passengers     | Voltage: 220v                              |

## **CABIN TYPE**

MAIN DECK: 6 Double/Twin cabins; 4 Double cabins LOWER DECK: 4 Double Cabins; 4 Twin cabins

Ph: 09 237 0013 | Toll Free: 0800 785 386 Email: belinda@pukekohetravel.nz | www.pukekohetravel.co.nz